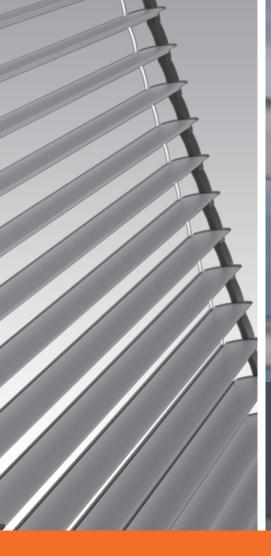

## The adjustable system

The adjustable system allows to gradually adjust all the slats from 0° to 90°, to pass from the darkness to the progressive adjustment of the light and air. The particular design of the slats favours, in case of rain, the flowing of the water toward the outside even in the position of maximum opening.