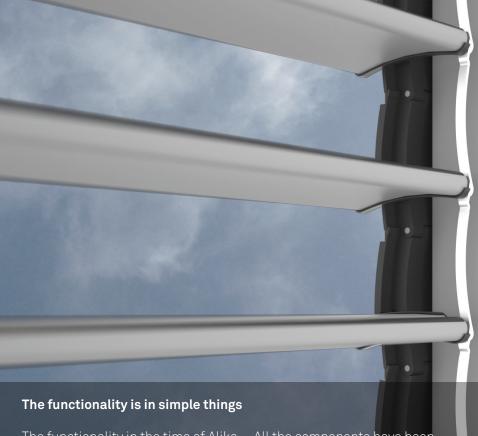

ali(k)a

The adjustable system

The functionality in the time of Alika is guaranteed by its simplicity, the orientation of the slats is automatic and natural because of its own weight force. All the components have been carefully designed for the maximum strength and the best ergonomic in order to have an easy and fast cleaning.