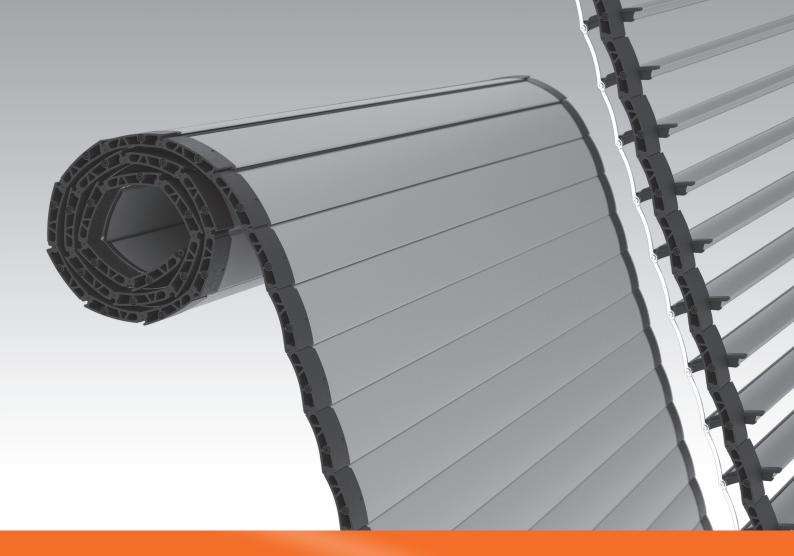

## The adjustable system

The adjustable system allows to gradually adjust all the slats from 0° to 90°, to pass from the darkness to the progressive adjustment of the light and air. The particular design of the slats favours, in case of rain, the flowing of the water toward the outside even in the position of maximum opening.

ali(k)a

The adjustable system

The functionality in the time of Alika is guaranteed by its simplicity, the orientation of the slats is automatic and natural because of its own weight force. All the components have been carefully designed for the maximum strength and the best ergonomic in order to have an easy and fast cleaning.